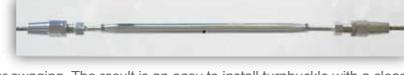

Infinity Canopy's turnbuckle has been specially designed to connect directly to both ends of the same cable eliminating the

need for pre measured cables or swaging. The result is an easy to install turnbuckle with a clean and modern finish that can withstand at least 2000 lbs. of force.