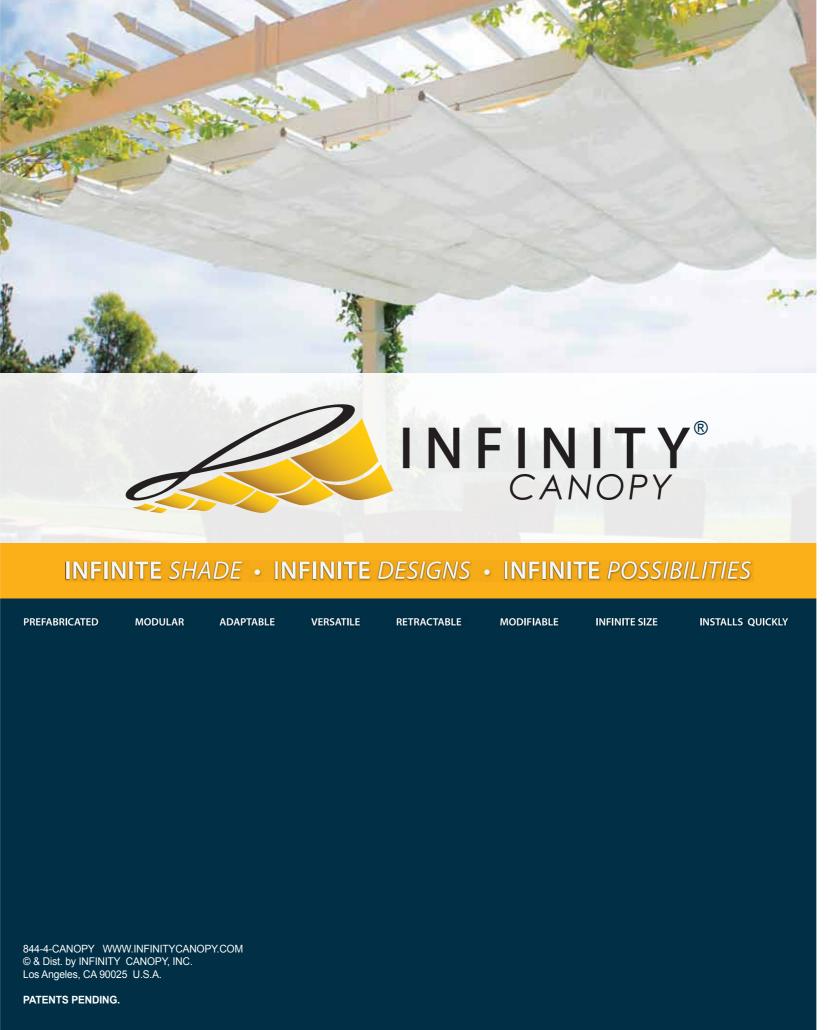

#### **CANOPY REINVENTED**

The patent pending Infinity Canopy replaces the custom and rigid slide on wire canopy with an infinitely versatile, customizable and adaptable shade system. Using readily available parts and shade panels Infinity Canopy eliminates production time, simplifies installation and provides a superior product at a fraction of custom canopy's cost. Infinity Canopy is the only shade system that can be modified after installation. New and unique designs can be created within minutes to meet any taste, style and need.

#### INFINITE SHADE

As long as over head support is available Infinity Canopy can be made to be as long and as wide as needed. Individual sections can be connected back to back to increase the length of the canopy and multiple canopy sections can be installed side by side to cover the desired space.