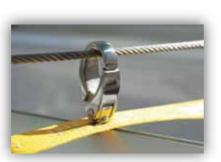

Infinity Canopy's hook and base instantly attach or detach the canopy to the cables and slide easily for a smooth movement. The hook can turn 90 degrees to lock the canopy to crossing cables and along with the base be used to connect two canopy sections end to end to increase the width of the canopy.