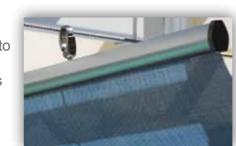

Infinity Canopy's aluminum profile is the center piece of the system. It is strong, light weight and has multiple channels to hold the canopy's components together. For long canopies multiple hook and base pairs can attach anywhere along its length allowing connection to multiple cables. The profile holds the panels securely yet allowing the panels to be installed and replaced within minutes.